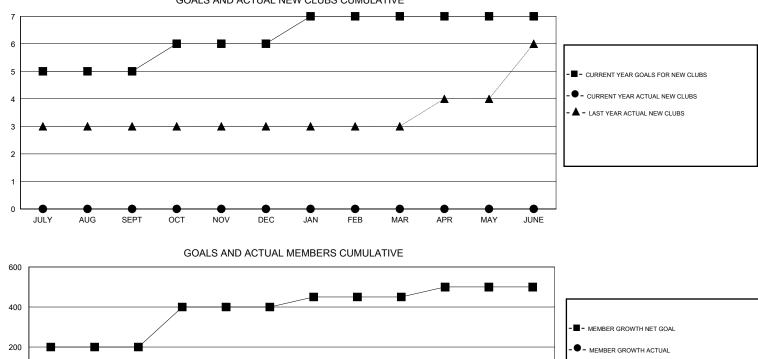

## District 3231A3

Results as of: 10/31/2019

| DROPPED CLUBS: 0 |     | 47 CLUBS OF 133 ADDED 1 OR MORE<br>NEW MEMBERS | GENDER DISTRIBUTION<br>MALE 5,220 (63.04%) |                |       |
|------------------|-----|------------------------------------------------|--------------------------------------------|----------------|-------|
| DROPPED MEMBERS  |     |                                                | FEMALE                                     | 3,061 (36.96%) |       |
| DECEASED         | 7   | CLICK HERE FOR CUMULATIVE.<br>MEMBERSHIP DATA  | TOTAL FAMILY UNIT MEMBERS                  |                | 6,201 |
| CLUB CANCELLED   | 0   |                                                | FAMILY MEMBERS PAYING HALF 4               |                | 4,025 |
| OTHER            | 192 |                                                |                                            |                | 4,025 |
| TOTAL            | 199 |                                                |                                            |                |       |