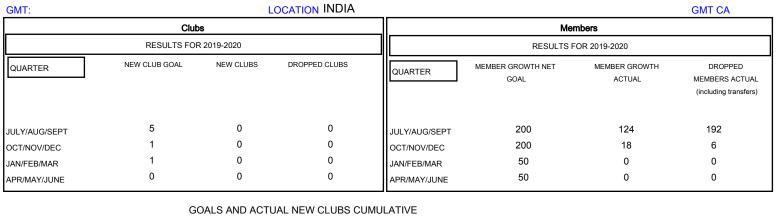

## District 3231A3

Results as of: 10/31/2019

| DROPPED CLUBS: 0 |     | 47 CLUBS OF 133 ADDED 1 OR MORE<br>NEW MEMBERS | GENDER DISTRIBUTION<br>MALE 5,220 (63.04%) |                |       |
|------------------|-----|------------------------------------------------|--------------------------------------------|----------------|-------|
| DROPPED MEMBERS  |     |                                                | FEMALE                                     | 3,061 (36.96%) |       |
| DECEASED         | 7   | CLICK HERE FOR CUMULATIVE.<br>MEMBERSHIP DATA  | TOTAL FAMILY UNIT MEMBERS                  |                | 6,201 |
| CLUB CANCELLED   | 0   |                                                | FAMILY MEMBERS PAYING HALF 4               |                | 4,025 |
| OTHER            | 192 |                                                |                                            |                | 4,025 |
| TOTAL            | 199 |                                                |                                            |                |       |