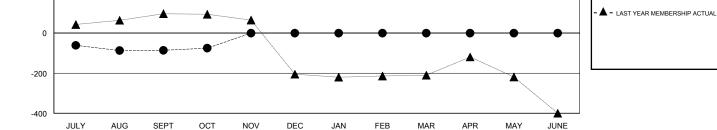

## District 3231A3

Results as of: 10/31/2019

| DROPPED CLUBS: 0 |     | 47 CLUBS OF 133 ADDED 1 OR MORE<br>NEW MEMBERS | GENDER DISTRIBUTION<br>MALE 5,220 (63.04%) |                |       |
|------------------|-----|------------------------------------------------|--------------------------------------------|----------------|-------|
| DROPPED MEMBERS  |     |                                                | FEMALE                                     | 3,061 (36.96%) |       |
| DECEASED         | 7   | CLICK HERE FOR CUMULATIVE.<br>MEMBERSHIP DATA  | TOTAL FAMILY UNIT MEMBERS                  |                | 6,201 |
| CLUB CANCELLED   | 0   |                                                | FAMILY MEMBERS PAYING HALF 4               |                | 4,025 |
| OTHER            | 192 |                                                |                                            |                | 4,025 |
| TOTAL            | 199 |                                                |                                            |                |       |